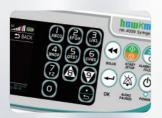

Numeric keys combines button design facilitates fast programming.

Hidden handle design helps to save space.

Caregivers can easily install or remove pumps thanks to the integrated handle and rotatable pole clamp.