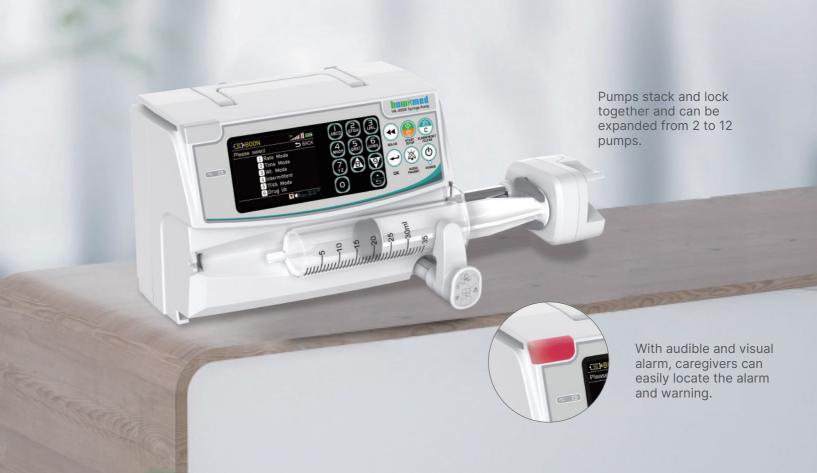

## **HK-400III Syringe Pump**

- Compact and light weight design allow easy moving and transferring.
- Automatically identifies various syringe types and sizes from 5ml to 60ml.
- Numeric and graphic pressure indicator helps caregivers identify occlusion in advance to prevent potential risks.
- 12 infusion modes fully meet the needs from various clinical departmentsand special drugs.
- More than 50000 history records.
- Ingress protection by IP44.

Numeric keys combines button design facilitates fast programming.

Hidden handle design helps to save space.

Caregivers can easily install or remove pumps thanks to the integrated handle and rotatable pole clamp.