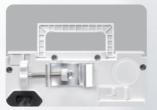

Numeric keys combines button design facilitates fast programming.

Hidden handle design helps to save space.

Caregivers can easily install or remove pumps thanks to the integrated handle and rotatable pole clamp.