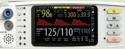

# Vital Signs Monitor (not included)

See reverse for separate options

## Vital Signs Monitor - supplied separately

Option 1 SpO2 + NIBP

Parameters: SpO2, Pulse Rate, Perfusion Index, Photoplethysmogram, Systolic blood pressure, Diastolic blood pressure, Mean Arterial Pressure

Option 2 SpO2 + EtCO2

Parameters: SpO2, Pulse Rate, Perfusion Index, Photoplethysmogram, End-tidal CO2, Inspired CO2, Respiration Rate, Capnogram