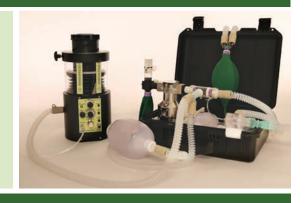

# Peli shockproof and waterproof case

Sturdy case holds anaesthesia system safely

#### Ventilation

- Adult and paediatric self inflating bags for assisted ventilation
- Adult and paediatric masks supplied
- Compatible with Helix Portable Ventilators for mechanical ventilation

See over for technical information